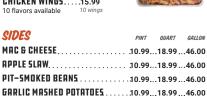

## A LA CARTE

| MEATS                              | PER POUND                |
|------------------------------------|--------------------------|
| PORK                               | 25.49                    |
| BRISKETBlack Angus                 | 33.99                    |
| TURKEY                             | 26.99                    |
| <b>SAUSAGE</b> Jalapeño Cheddar    | <b>25.49</b><br>4 links  |
| PORK RIB5                          | <b>40.00</b><br>12 bones |
| CHICKEN WINGS 10 flavors available | <b>15.99</b><br>10 wings |