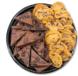

#### PER PERSON

Includes BBQ sauce, slider buns, plates, and utensils.

| BBQ ON A BUDGET                           | STARTING AT |
|-------------------------------------------|-------------|
| PER PERSON                                | 12.99       |
| Pulled pork, apple slaw & pit-smoked bean | S           |
| 15 person minimum                         |             |

CLASSIC | 2 MEATS & 2 SIDES STARTING AT Your choice of meats and sides | +\$2 brisket, +\$2.50 ribs

**DELUXE** | 2 MEATS & 3 SIDES STARTING AT 20 person minimum

PREMIUM | 3 MERTS & 3 SIDES STARTING AT Your choice of meats and sides L+\$1 bricket +\$2.50 ribs 25 person minimum

Pulled Pork, Turkey, Sausage

MEATS FOR AN ADDITIONAL CHARGE:

Brisket, Ribs

AVAILABLE SIDES: Mac and Cheese, Apple Slaw, Pit-Smoked Beans, Garlic Mashed Potatoes, Kettle Chips, Mixed Green Salad